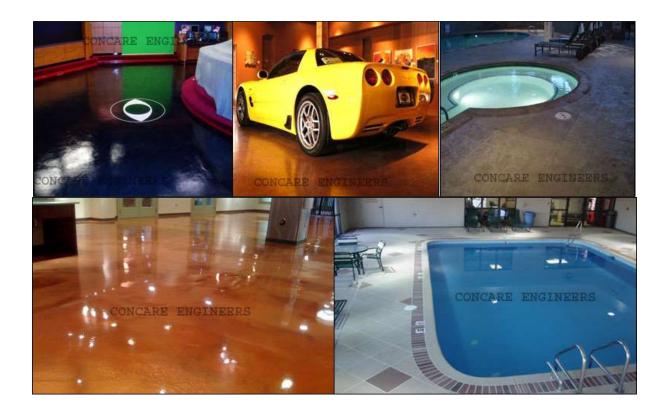

### **Different Types of EPU Flooring**

**Epoxy Flooring at Porsche Showroom** 

Synthetic Flooring at Basketball Court

# **Different Types of Rubber Flooring**

**Interior Play Area** 

**Exterior Play Area** 

# **Industrial Epoxy Flooring**

### Deep Blue - Play Area

### Aqua Green – Corridor

### Swimming Pool

Pavement