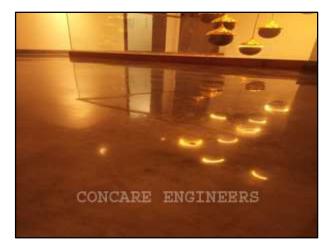

# **Polished Concrete Floor**

### Night light reflection on polished concrete

**Grey polished pedestal** 

Polished boundary wall reflection