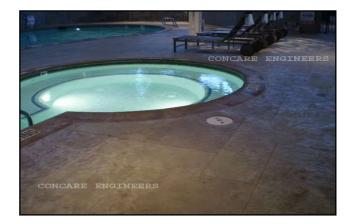

ncrete is one of those home remodeling trends that seems to be catching fire lately, and for good reason. We are doing stamped concrete for years only expensive commercial applications looked decent, and even that was a stretch. Recently, though new texturizing and pigmenting trends allow home owners to introduce stamped concrete to exteriors.

### The Benefits of Stamped Concrete

- One solid piece of non-water absorbent treated concrete slab which stops weeds growing.
- Relatively easy to clean and maintain.
- It can be designed to blend with any décor or settings.
- Resembles the look and feel of natural products like rock, title, brick, natural stone, etc.
- Gives good look to the pool decks, floors, driveways, pavements etc.

# **Stamped Concrete Floor**

### Swimming Pool

Pavement





### Driveway

### Sandscape





# Wall and Ceiling Expansion Joint systems



# **EPDM Roofing**





# Scan Room Anti-static Flooring on Selflevel Underlay





## Vinyl Flooring on Self Levelled Underlay

### **Hetrogeneous Vinyl**



Homogeneous Vinyl







### **Different Types of EPU Flooring**

**Epoxy Flooring at Porsche Showroom** 



Synthetic Flooring at Basketball Court



# **Different Types of Rubber Flooring**

**Interior Play Area** 

**Exterior Play Area** 









# **Anti-static Epoxy Flooring**

### Schneider Lab



**Mindtree Lab** 



# **Industrial Epoxy Flooring**

### Deep Blue - Play Area





### Aqua Green – Corridor





### **Different Kinds of Concrete Flooring**





# **Aqua Reflex Polyurethane Hybrid Flooring**



# **PU Grouting on Concrete Slab**