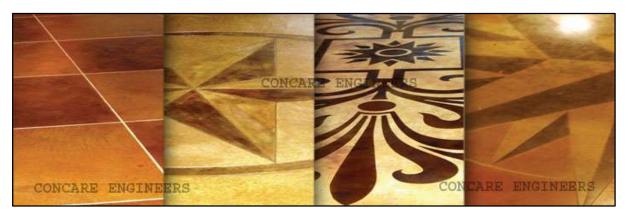

### **Polished Monolithic Concrete Floor**

Grey coloured polished concrete

Grey polished concrete with stenciled random fallen maple leaves