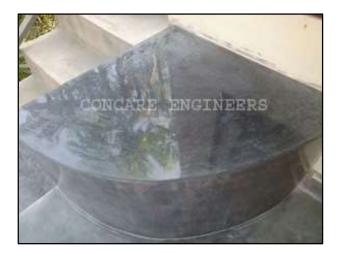

### Night light reflection on polished concrete

**Grey polished pedestal** 

Polished boundary wall reflection