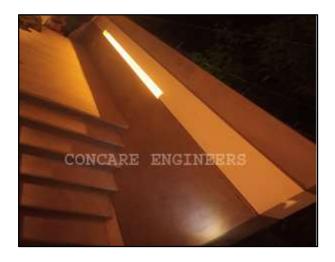

### Night light reflection on polished concrete

**Grey polished pedestal** 

Polished boundary wall reflection