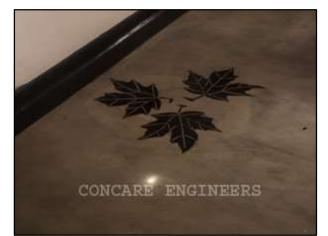

# **Polished Concrete Floor**

### **Polished Monolithic Concrete Floor**

Grey coloured polished concrete

Grey polished concrete with stenciled random fallen maple leaves