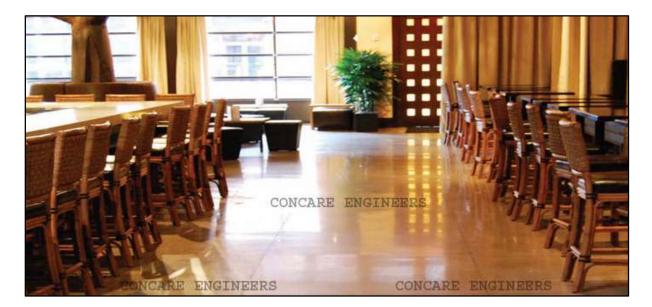

- High gloss polished floor finished with a 3000-grit resin diamond.
- .61 average of multiple readings.
- Exceeds OSHA standards by 22%.

#### Notes:

Tested with a Sellmier FSC2000 Slip Test machine with a leather attachment. The Sellmier machine tests both static and dynamic coefficient of friction. It provides a digital printout and audit trail for verification of the results. Testing completed at HTC's facility in Knoxville, TN.

# **Polished Concrete Floor**





### **Polished Monolithic Concrete Floor**

Grey coloured polished concrete



Grey polished concrete with stenciled random fallen maple leaves



### Night light reflection on polished concrete



**Grey polished pedestal** 





Polished boundary wall reflection

# **Textured Polished Lobby/Restaurant Concrete Floor**





### **Stamped Concrete**

Stamped Concrete is one of those home remodeling trends that seems to be catching fire lately, and for good reason. We are doing stamped concrete for years only expensive commercial applications looked decent, and even that was a stretch. Recently, though new texturizing and pigmenting trends allow home owners to introduce stamped concrete to exteriors.

### The Benefits of Stamped Concrete

- One solid piece of non-water absorbent treated concrete slab which stops weeds growing.
- Relatively easy to clean and maintain.
- It can be designed to blend with any décor or settings.
- Resembles the look and feel of natural products like rock, title, brick, natural stone, etc.
- Gives good look to the pool decks, floors, driveways, pavements etc.

# **Stamped Concrete