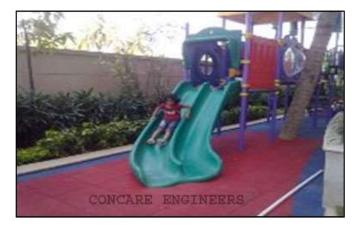

# **Different Types of Rubber Flooring**

**Interior Play Area** 

**Exterior Play Area** 

### Deep Blue - Play Area