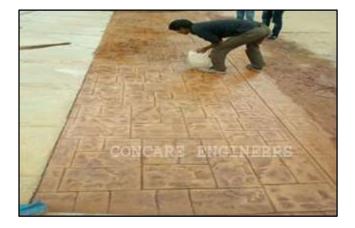

rete is one of those home remodeling trends that seems to be catching fire lately, and for good reason. We are doing stamped concrete for years only expensive commercial applications looked decent, and even that was a stretch. Recently, though new texturizing and pigmenting trends allow home owners to introduce stamped concrete to exteriors.

### The Benefits of Stamped Concrete

- One solid piece of non-water absorbent treated concrete slab which stops weeds growing.
- Relatively easy to clean and maintain.
- It can be designed to blend with any décor or settings.
- Resembles the look and feel of natural products like rock, title, brick, natural stone, etc.
- Gives good look to the pool decks, floors, driveways, pavements etc.

# **Stamped Concrete Floor**

### Swimming Pool

Pavement





### Driveway

### Sandscape





# Wall and Ceiling Expansion Joint systems



# **EPDM Roofing**





# Scan Room Anti-static Flooring on Selflevel Underlay





## Vinyl Flooring on Self Levelled Underlay

### **Hetrogeneous Vinyl**



Homogeneous Vinyl







### **Different Types of EPU Flooring**

**Epoxy Flooring at Porsche Showroom** 



Synthetic Flooring at Basketball Court



# **Different Types of Rubber Flooring**

**Interior Play Area** 

**Exterior Play Area** 









# **Anti-static Epoxy Flooring**

### Schneider Lab



**Mindtree Lab** 



# **Industrial Epoxy Flooring**

### Deep Blue - Play Area





### Aqua Green – Corridor





### **Different Kinds of Concrete Flooring**





# **Aqua Reflex Polyurethane Hybrid Flooring**



# **PU Grouting on Concrete Slab**