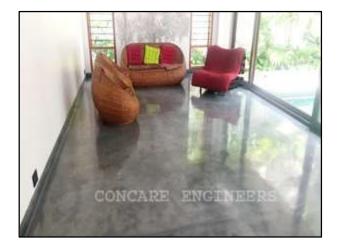

# **Polished Concrete Floor**

### Night light reflection on polished concrete

**Grey polished pedestal** 

Polished boundary wall reflection