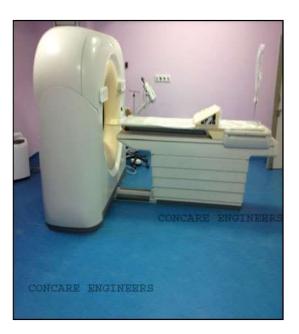

ercial applications looked decent, and even that was a stretch. Recently, though new texturizing and pigmenting trends allow home owners to introduce stamped concrete to exteriors.

### The Benefits of Stamped Concrete

- One solid piece of non-water absorbent treated concrete slab which stops weeds growing.
- Relatively easy to clean and maintain.
- It can be designed to blend with any décor or settings.
- Resembles the look and feel of natural products like rock, title, brick, natural stone, etc.
- Gives good look to the pool decks, floors, driveways, pavements etc.

# **Stamped Concrete Floor**

### Swimming Pool

Pavement





### Driveway

### Sandscape





# Wall and Ceiling Expansion Joint systems



# **EPDM Roofing**





# Scan Room Anti-static Flooring on Selflevel Underlay





## Vinyl Flooring on Self Levelled Underlay

### **Hetrogeneous Vinyl**



Homogeneous Vinyl







### **Different Types of EPU Flooring**

**Epoxy Flooring at Porsche Showroom** 



Synthetic Flooring at Basketball Court



# **Different Types of Rubber Flooring**

**Interior Play Area** 

**Exterior Play Area** 









# **Anti-static Epoxy Flooring**

### Schneider Lab



**Mindtree Lab** 



# **Industrial Epoxy Flooring**

### Deep Blue - Play Area





### Aqua Green – Corridor





### **Different Kinds of Concrete Flooring**





# **Aqua Reflex Polyurethane Hybrid Flooring**



# **PU Grouting on Concrete Slab**





# **UPVC Profile and Glazing**

### **French Doors and Windows**











### **Commercial Showroom**







### Residential









### **Projects and Client