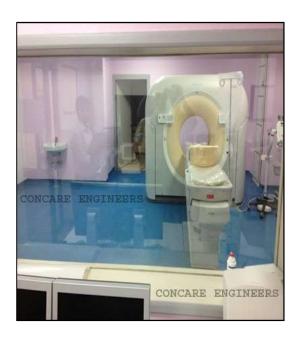

mmercial applications looked decent, and even that was a stretch. Recently, though new texturizing and pigmenting trends allow home owners to introduce stamped concrete to exteriors.

### The Benefits of Stamped Concrete

- One solid piece of non-water absorbent treated concrete slab which stops weeds growing.
- Relatively easy to clean and maintain.
- It can be designed to blend with any décor or settings.
- Resembles the look and feel of natural products like rock, title, brick, natural stone, etc.
- Gives good look to the pool decks, floors, driveways, pavements etc.

# **Stamped Concrete Floor**

### Swimming Pool

Pavement





### Driveway

### Sandscape





# Wall and Ceiling Expansion Joint systems



# **EPDM Roofing**





# Scan Room Anti-static Flooring on Selflevel Underlay





## Vinyl Flooring on Self Levelled Underlay

### **Hetrogeneous Vinyl**



Homogeneous Vinyl







### **Different Types of EPU Flooring**

**Epoxy Flooring at Porsche Showroom** 



Synthetic Flooring at Basketball Court



# **Different Types of Rubber Flooring**

**Interior Play Area** 

**Exterior Play Area** 









# **Anti-static Epoxy Flooring**

### Schneider Lab



**Mindtree Lab** 



# **Industrial Epoxy Flooring**

### Deep Blue - Play Area





### Aqua Green – Corridor





### **Different Kinds of Concrete Flooring**





# **Aqua Reflex Polyurethane Hybrid Flooring**



# **PU Grouting on Concrete Slab**





# **UPVC Profile and Glazing**

### **French Doors and Windows**











### **Commercial Showroom**







### Residential









### **Projects and Clie