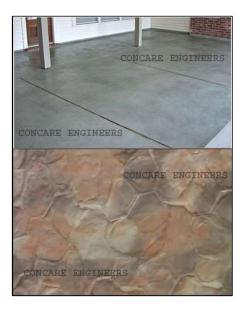

# **Polished Concrete Floor**

### **Polished Monolithic Concrete Floor**

Grey coloured polished concrete

Grey polished concrete with stenciled random fallen maple leaves

### **Stamped Concrete**

Stamped Concrete is one of those home remodeling trends that seems to be catching fire lately, and for good reason. We are doing stamped concrete for years only expensive commercial applications looked decent, and even that was a stretch. Recently, though new texturizing and pigmenting trends allow home owners to introduce stamped concrete to exteriors.

# **Stamped Concrete Floor**